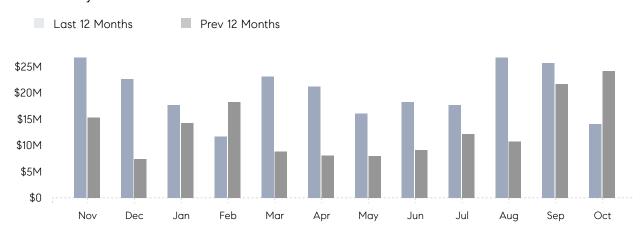

October 2021

# East Meadow Market Insights

## East Meadow

NASSAU, OCTOBER 2021

### **Property Statistics**

|               |               | Oct 2021     | Oct 2020     | % Change |
|---------------|---------------|--------------|--------------|----------|
| Single-Family | # OF SALES    | 22           | 43           | -48.8%   |
|               | SALES VOLUME  | \$14,108,000 | \$24,255,000 | -41.8%   |
|               | AVERAGE PRICE | \$641,273    | \$564,070    | 13.7%    |
|               | AVERAGE DOM   | 39           | 54           | -27.8%   |

### Monthly Sales



### Monthly Total Sales Volume



# COMPASS



Compass makes no representations or warranties, express or implied, with respect to future market conditions or prices of residential product at the time the subject property or any competitive property is complete and ready for occupancy or with respect to any report, study, finding, recommendation or other information provided by Compass herein. Moreover, no warranty, express or implied, is made or should be assumed regarding the accuracy, adequacy, completeness, legality, reliability, merchantability or fitness for a particular purpose of any information, in part or whole, contained herein. All material is presented with the understanding that Compass shall not be deemed to provide legal, accounting or other professional services. This is not intended to solicit the purch