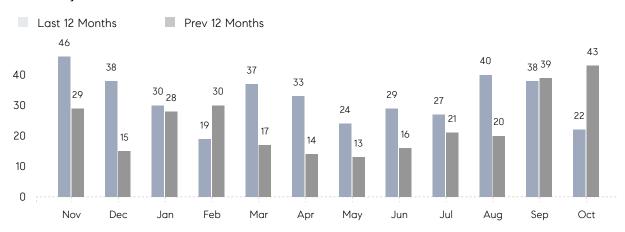

October 2021

# East Meadow Market Insights

## East Meadow

NASSAU, OCTOBER 2021

### **Property Statistics**

|               |               | Oct 2021     | Oct 2020     | % Change |
|---------------|---------------|--------------|--------------|----------|
| Single-Family | # OF SALES    | 22           | 43           | -48.8%   |
|               | SALES VOLUME  | \$14,108,000 | \$24,255,000 | -41.8%   |
|               | AVERAGE PRICE | \$641,273    | \$564,070    | 13.7%    |
|               | AVERAGE DOM   | 39           | 54           | -27.8%   |

### Monthly Sales



### Monthly Total Sales Volume



# COMPASS



Compass makes no representations or warranties, express or implied, with respect to future market conditions or prices of residential product at the time the subject property or any competitive property is complete and ready for occupancy or with respect to any report, study, finding, recommendation or other information provided by Compass herein. Moreover, no warranty, express or implied, is made or should be assumed regarding the accuracy, adequacy, completeness, legality, reliability, merchantability or fitness for a particular purpose of any information, in part or whole, contained herein. All material is presented with the understanding that Compass shall not be deemed to provide legal, accounting or other professional services. This is